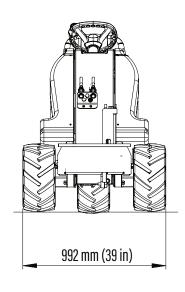

## http://tiny.cc/multione1-1EN

| Model                                      | 1.1                              |  |
|--------------------------------------------|----------------------------------|--|
| Engine                                     | Yanmar L100 - 1 cylinder - 435cc |  |
| Emission Standards                         | Stage V and Tier 4 Final         |  |
| Power (Iso Gross) / Torque                 | 12 HP / 21 Nm @ 3000 rpm         |  |
| Fuel                                       | Diesel                           |  |
| Transmission                               | Hydrostatic                      |  |
| Drive speed (max.)                         | 8 km/h (5 mph)                   |  |
| Aux. hydraulics oil flow                   | 19 l/min (5 GPM)                 |  |
| Max. lifting height                        | 1,8 m (70.9 in)                  |  |
| Tipping load, max. (1)                     | 320 kg (705 lbs)                 |  |
| Lifting capacity, max. (2)                 | 250 kg (551 lbs)                 |  |
| Breakout force / 50 cm (19.7 in)           | 250 kg (551 lbs)                 |  |
| Pushing force (c)                          | 500 kgf (500 kp)                 |  |
| Average ground pressure (w/standard tires) | 298 kg/m² (61 lbs/sqft)          |  |
| Turning radius: inside/outside             | 0/993 mm (0/39 in)               |  |
| Standard tires (Tractor profile)           | 18x9.50-8                        |  |
| Weight                                     | 398 kg (880 lbs)                 |  |
| Product Code                               | C926006                          |  |