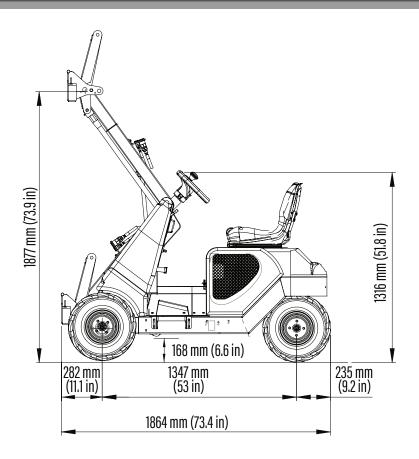

## http://tiny.cc/multione1-1EN

| Model                                      | 1.1                              |  |
|--------------------------------------------|----------------------------------|--|
| Engine                                     | Yanmar L100 - 1 cylinder - 435cc |  |
| Emission Standards                         | Stage V and Tier 4 Final         |  |
| Power (Iso Gross) / Torque                 | 12 HP / 21 Nm @ 3000 rpm         |  |
| Fuel                                       | Diesel                           |  |
| Transmission                               | Hydrostatic                      |  |
| Drive speed (max.)                         | 8 km/h (5 mph)                   |  |
| Aux. hydraulics oil flow                   | 19 l/min (5 GPM)                 |  |
| Max. lifting height                        | 1,8 m (70.9 in)                  |  |
| Tipping load, max. (1)                     | 320 kg (705 lbs)                 |  |
| Lifting capacity, max. (2)                 | 250 kg (551 lbs)                 |  |
| Breakout force / 50 cm (19.7 in)           | 250 kg (551 lbs)                 |  |
| Pushing force (c)                          | 500 kgf (500 kp)                 |  |
| Average ground pressure (w/standard tires) | 298 kg/m² (61 lbs/sqft)          |  |
| Turning radius: inside/outside             | 0/993 mm (0/39 in)               |  |
| Standard tires (Tractor profile)           | 18x9.50-8                        |  |
| Weight                                     | 398 kg (880 lbs)                 |  |
| Product Code                               | C926006                          |  |