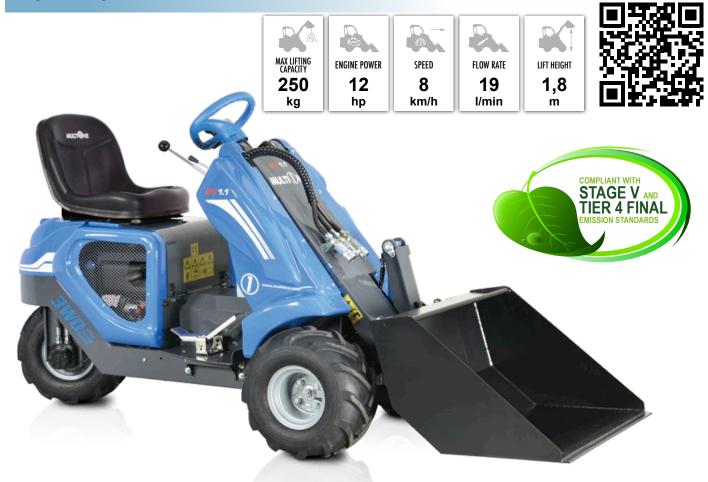

## http://tiny.cc/multione1-1EN

| Model                                      | 1.1                              |  |
|--------------------------------------------|----------------------------------|--|
| Engine                                     | Yanmar L100 - 1 cylinder - 435cc |  |
| Emission Standards                         | Stage V and Tier 4 Final         |  |
| Power (Iso Gross) / Torque                 | 12 HP / 21 Nm @ 3000 rpm         |  |
| Fuel                                       | Diesel                           |  |
| Transmission                               | Hydrostatic                      |  |
| Drive speed (max.)                         | 8 km/h (5 mph)                   |  |
| Aux. hydraulics oil flow                   | 19 l/min (5 GPM)                 |  |
| Max. lifting height                        | 1,8 m (70.9 in)                  |  |
| Tipping load, max. (1)                     | 320 kg (705 lbs)                 |  |
| Lifting capacity, max. (2)                 | 250 kg (551 lbs)                 |  |
| Breakout force / 50 cm (19.7 in)           | 250 kg (551 lbs)                 |  |
| Pushing force (c)                          | 500 kgf (500 kp)                 |  |
| Average ground pressure (w/standard tires) | 298 kg/m² (61 lbs/sqft)          |  |
| Turning radius: inside/outside             | 0/993 mm (0/39 in)               |  |
| Standard tires (Tractor profile)           | 18x9.50-8                        |  |
| Weight                                     | 398 kg (880 lbs)                 |  |
| Product Code                               | C926006                          |  |