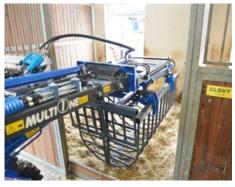

## **FEATURES & BENEFITS**

- Adjustable working width
- Offset left and right

The Horse Stable Packer is a large set of grip tongs for mucking out stalls quickly in a single operation. The adjustable width of the clamp and the wide side shift allow to operate in tight spaces. It is equipped with plastic edges that once worn out can be reversed or replaced.