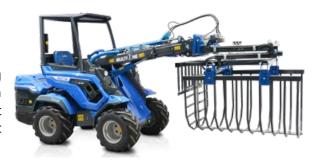

## **FEATURES & BENEFITS**

- Adjustable working width
- Offset left and right

The Horse Stable Packer is a large set of grip tongs for mucking out stalls quickly in a single operation. The adjustable width of the clamp and the wide side shift allow to operate in tight spaces. It is equipped with plastic edges that once worn out can be reversed or replaced.