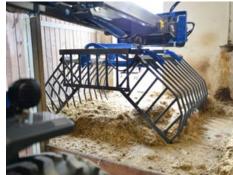

## **FEATURES & BENEFITS**

- Adjustable working width
- Offset left and right

The Horse Stable Packer is a large set of grip tongs for mucking out stalls quickly in a single operation. The adjustable width of the clamp and the wide side shift allow to operate in tight spaces. It is equipped with plastic edges that once worn out can be reversed or replaced.