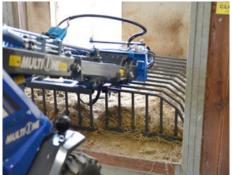

## **FEATURES & BENEFITS**

- Adjustable working width
- Offset left and right

The Horse Stable Packer is a large set of grip tongs for mucking out stalls quickly in a single operation. The adjustable width of the clamp and the wide side shift allow to operate in tight spaces. It is equipped with plastic edges that once worn out can be reversed or replaced.