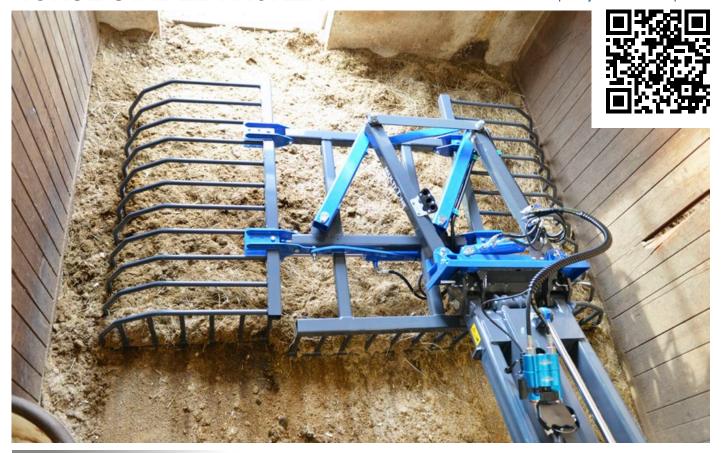

## **FEATURES & BENEFITS**

- Adjustable working width
- Offset left and right

The Horse Stable Packer is a large set of grip tongs for mucking out stalls quickly in a single operation. The adjustable width of the clamp and the wide side shift allow to operate in tight spaces. It is equipped with plastic edges that once worn out can be reversed or replaced.

Compatible

| Model               | Working Width                  | Max Load*         | Offset (right / left) | Weight           | Code    |  |
|---------------------|--------------------------------|-------------------|-----------------------|------------------|---------|--|
| Horse stable packer | 290 - 300 cm<br>(114 - 118 in) | 500 kg (1100 lbs) | 100 cm (39 in)        | 236 kg (520 lbs) | C890359 |  |