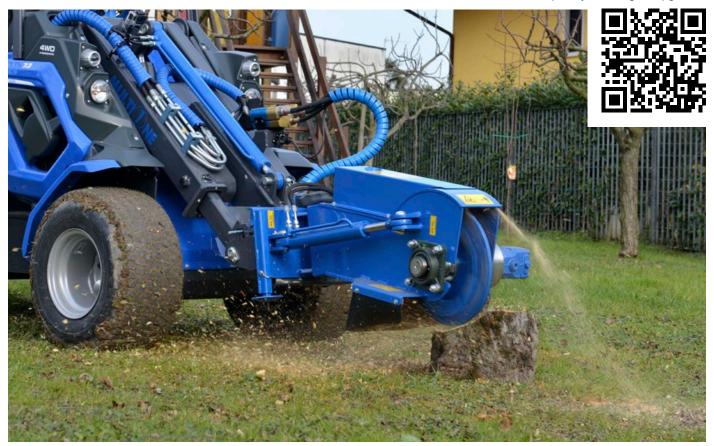

The hydraulically powered stump grinder is a necessary tool for landscaping and forestry works. This unit hydraulically sweeps side to side effectively grinding the stump as deeply under ground as needed. It is equipped with a hydraulic oscillation system that moves the disc to the right and left to mill large logs.

The stump grinder is safely controlled from MultiOne's operator's seat. The solid steel cutter wheel and heavy duty replaceable teeth assure long lasting cutting performance. The stump grinder is also equipped with mechanical support legs which lift it off the ground for storage.