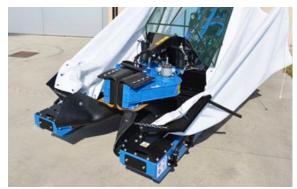

## **FEATURES & BENEFITS**

- Total control of vibration frequency (up to 40 Hz)
- Operates on trees with wide trunk
- Harvest collector 5 m (16.4 ft)
- Shaker vibrating head tiltable (± 40°)

The tree shaker attachment incorporates the most advanced harvest technology for olives, almonds, nuts, pistachio, etc. The shaker requires a minimum distance of 70 cm (27 in) from the soil to the foliage. The adjustable vibration frequency maximizes the effect on the fruit, avoiding low frequency vibrations on the trunk. Depending on ground conditions, as many as 40 to 60 trees can be processed per hour. The hydraulically controlled collector has a diameter of 5 m (16.4 ft), capturing fruit from large trees and it is equipped with a hydraulically opening hatch through which is possible to unload the product collected directly on trucks or trailers. The shaker vibrating head is powered by a compact hydraulic motor and it is tiltable to the right and to the left (± 40°). **Note: machine must be equipped with ACI.** 

| Model                 | Trunk diameter      | Capacity*        | Diameter      | Weight           | Code     |
|-----------------------|---------------------|------------------|---------------|------------------|----------|
| Shaker vibrating head | 0-35 cm (0-13.8 in) | /                | /             | 330 kg (727 lbs) | C891000  |
| Collector             | /                   | 300 kg (660 lbs) | 5 m (16.4 ft) | 180 kg (397 lbs) | included |