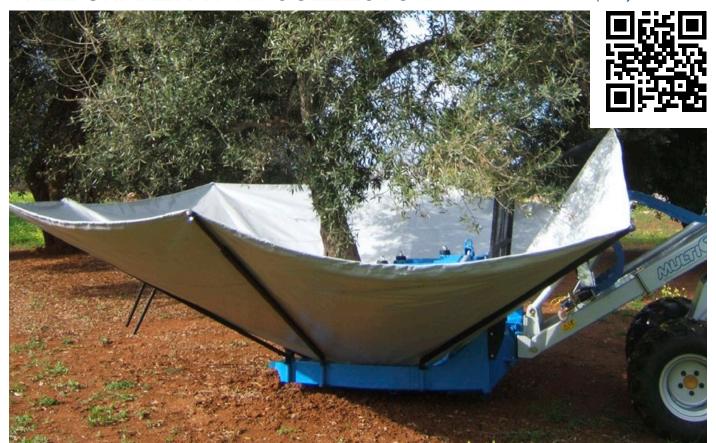

## **FEATURES & BENEFITS**

- Total control of vibration frequency (up to 40 Hz)
- Operates on trees with wide trunk
- Harvest collector 5 m (16.4 ft)
- Shaker vibrating head tiltable (± 40°)

The tree shaker attachment incorporates the most advanced harvest technology for olives, almonds, nuts, pistachio, etc. The shaker requires a minimum distance of 70 cm (27 in) from the soil to the foliage. The adjustable vibration frequency maximizes the effect on the fruit, avoiding low frequency vibrations on the trunk. Depending on ground conditions, as many as 40 to 60 trees can be processed per hour. The hydraulically controlled collector has a diameter of 5 m (16.4 ft), capturing fruit from large trees and it is equipped with a hydraulically opening hatch through which is possible to unload the product collected directly on trucks or trailers. The shaker vibrating head is powered by a compact hydraulic motor and it is tiltable to the right and to the left (± 40°). **Note: machine must be equipped with ACI.** 

| Model                 | Trunk diameter      | Capacity*        | Diameter      | Weight           | Code     |
|-----------------------|---------------------|------------------|---------------|------------------|----------|
| Shaker vibrating head | 0-35 cm (0-13.8 in) | /                | /             | 330 kg (727 lbs) | C891000  |
| Collector             | /                   | 300 kg (660 lbs) | 5 m (16.4 ft) | 180 kg (397 lbs) | included |