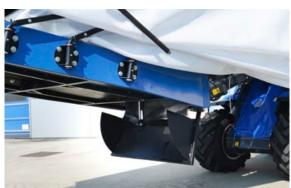

## **FEATURES & BENEFITS**

- Total control of vibration frequency (up to 40 Hz)
- Operates on trees with wide trunk
- Harvest collector 5 m (16.4 ft)
- Shaker vibrating head tiltable (± 40°)

The tree shaker attachment incorporates the most advanced harvest technology for olives, almonds, nuts, pistachio, etc. The shaker requires a minimum distance of 70 cm (27 in) from the soil to the foliage. The adjustable vibration frequency maximizes the effect on the fruit, avoiding low frequency vibrations on the trunk. Depending on ground conditions, as many as 40 to 60 trees can be processed per hour. The hydraulically controlled collector has a diameter of 5 m (16.4 ft), capturing fruit from large trees and it is equipped with a hydraulically opening hatch through which is possible to unload the product collected directly on trucks or trailers. The shaker vibrating head is powered by a compact hydraulic motor and it is tiltable to the right and to the left (± 40°). **Note: machine must be equipped with ACI.** 

| Model                 | Trunk diameter      | Capacity*        | Diameter      | Weight           | Code     |
|-----------------------|---------------------|------------------|---------------|------------------|----------|
| Shaker vibrating head | 0-35 cm (0-13.8 in) | /                | /             | 330 kg (727 lbs) | C891000  |
| Collector             | /                   | 300 kg (660 lbs) | 5 m (16.4 ft) | 180 kg (397 lbs) | included |